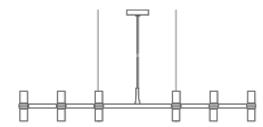

# CROWN PLANA MINOR

Jehs + Laub

Family composed by pendant chandeliers whose shape is inspired by the outline of the snow crystal. Modular lamps realized with a diecasted aluminium structure and sandblasted glass diffusers. Structure is available in different versions hand polished aluminium, glossy gold plated or black plated, painted in matt white, matt black, or matt gold. Widespread light. Double switch for the Summa and Magnum versions. The pendant versions are equipped with transparent cable.

#### **LAMPING**

Source halopin G9 QT-14

Total power 12x25W Emission diffused

Switching dimmable, according to bulb

Tension 110/230V

Materials aluminium + glass

Notes cable length max 2,5m; LED version with kit G9 LED