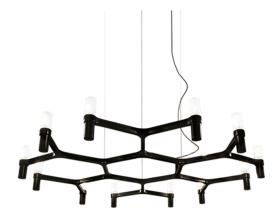

# CROWN PLANA MINOR

Jehs + Laub

Family composed by pendant chandeliers whose shape is inspired by the outline of the snow crystal. Modular lamps realized with a diecasted aluminium structure and sandblasted glass diffusers. Structure is available in different versions hand polished aluminium, glossy gold plated or black plated, painted in matt white, matt black, or matt gold. Widespread light. Double switch for the Summa and Magnum versions. The pendant versions are equipped with transparent cable.